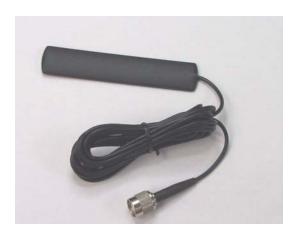

### General Description:

The CCV-K antenna is ideal for M2M applications that require quick and/or covert installation. Once the adhesive liner has been removed the CCV-K may be simply pressed into place on any reasonably smooth, clean surface.

This single unit can operate on all GSM and CDMA frequencies, eliminating the need for stocking separate antennas for GSM and CDMA use.