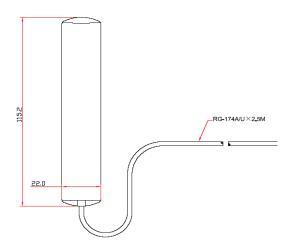

#### Physical Specifications:

| Parameter      | Value                |
|----------------|----------------------|
| Dimensions:    | 115mm long x 22mm    |
|                | wide x 5mm thick     |
| Weight:        | 25 grams (less cable |
|                | & connector)         |
| Mounting:      | Pressure Sensitive   |
|                | Adhesive             |
| Coaxial Cable: | 2.5 m, RG-174        |