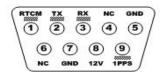

## XTS II Interface Pin-out

\* How to order Part Number 410162XX-XXX cabling for RS-232 Serial Communications: The limitation on RS-232 is typically 15 meters. The total cable length can be longer than 15m/50ft when using compliant transcievers with low capacitance cable and 9600 baud or lower data rate. The XXX is the length in meters, 41016201-010 would be a 10 meter RS232 cable with a straight backshell Antenna power is supplied via the DC power connector. Synergy Systems LLC has a wall mount unit ready to use.