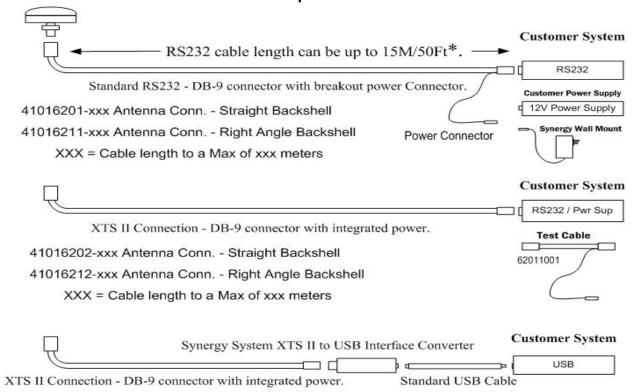

## **RS 232 Cable Options for SRA Antennas**

## XTS II Interface Pin-out

\* How to order Part Number 410162XX-XXX cabling for RS-232 Serial Communications: The limitation on RS-232 is typically 15 meters. The total cable length can be longer than 15m/50ft when using compliant transcievers with low capacitance cable and 9600 baud or lower data rate. The XXX is the length in meters, 41016201-010 would be a 10 meter RS232 cable with a straight backshell Antenna power is supplied via the DC power connector. Synergy Systems LLC has a wall mount unit ready to use.

For configuration assistance, order placement and technical support call:

Phone: (858) 566-0666 · Fax (858) 566-0768 Email: oeminfo@synergy-gps.com www.synergy-gps.com